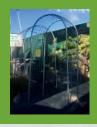

#### **Arch Combos**

|                                 | Width and Height | Depth | Assembled | Kit Only |
|---------------------------------|------------------|-------|-----------|----------|
| Arch-combo 3 shelves (no cloth) | 0.9m x 2.0m      | 0.75m | \$330     | \$300    |
| Arch-combo 3 shelves (clothed)  | 0.9m x 2.0m      | 0.75m | \$405     | \$390    |